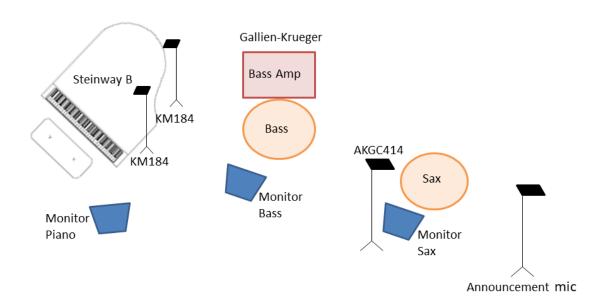

## Backline Matthieu Bordenave Trio:

Matthieu Bordenave (tenor saxophone)
Microphone: AKG C414 (or similar Quality)
Microphone (speech) with Stand
Monitor
Music Stand

### Florian Weber (piano)

Grand Piano Steinway B (or similar quality)

Piano seat Tune: 442 Hz

Microphone for piano: 2x KM 184 (or similar quality)

Monitor

## <u>Patrice Moret (bass)</u> Bass Amp Gallen-Kruger MB

Music Stand