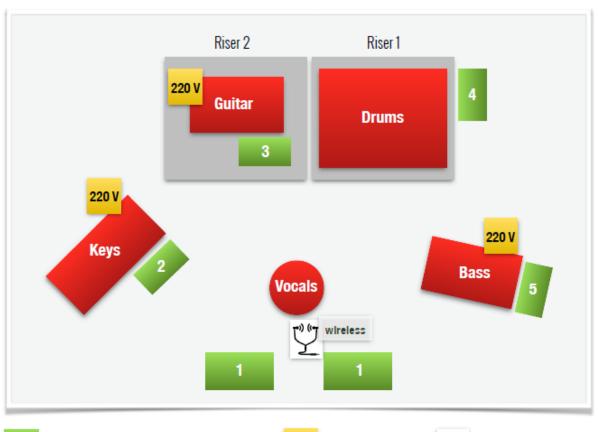

# **Full Band Set-Up**

- 1. Vocals (Yvonne Mwale)
- 2. Keys
- 3. Guitars
- 4. Drums
- 5. Bass

## **Stage Plan**

### **Backline**

Our musicians come with their own instruments and Amps if not agreed otherwise.

Please provide a **piano bench** for our Guitar player. Additionally, it would be great to have two risers for guitar and drums available. Please let us know if we have the possibility to mount a stage backdrop or make use of a video wall or projection system.

## **Vocal Microphone**

We come with our own Sennheiser ew D1 system (2.4 GHz).

Yvonne will have her own IEM system (863 - 865 MHz) on standby if needed but can plug in to a provided system as well.

On the vocal channel, we would like to have some decent compression and a gentle reverb. Please route the FX to her monitor channel as well.