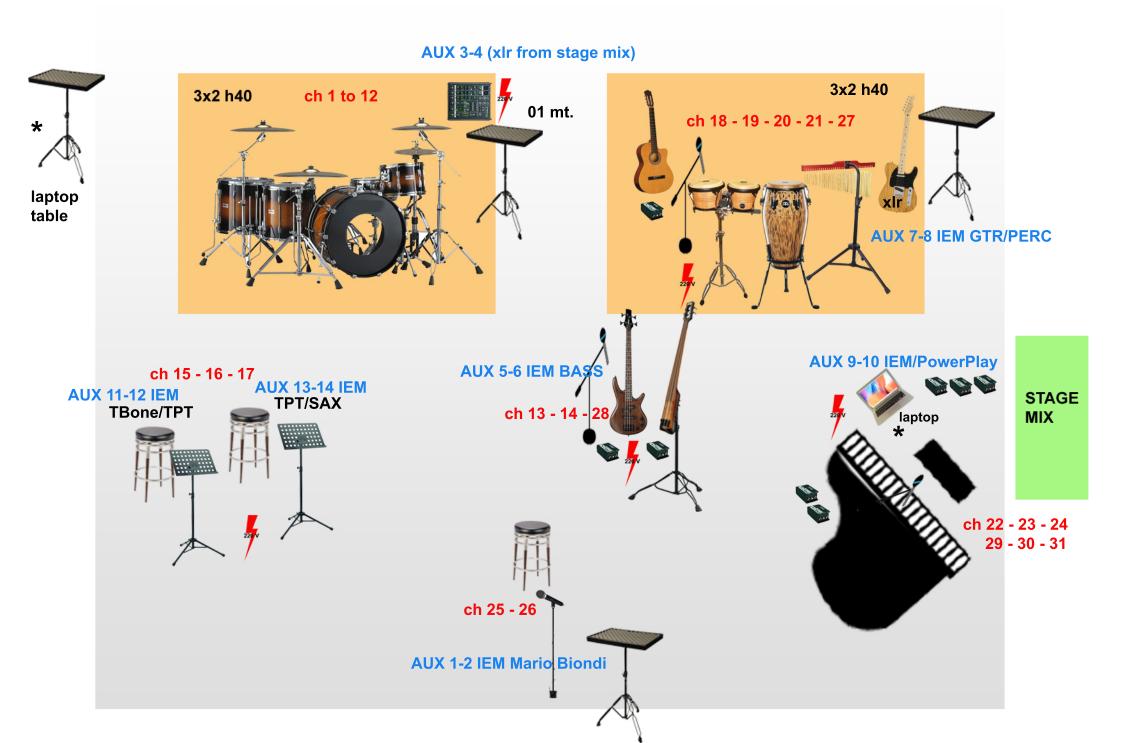

#### **EXTRAS:**

1 x VIDEO MONITOR min 21" with HDMI input + HDMI to HDMI cable (5mt)

3 Bar Stools + 1 Piano Bench, 3 Music Stands with Lights all necessary jack/jack cables also for Audiocard to D.I.

|    |                                                                    |                                                                                                                                                    | di 2022 europeal |     |             | I                                                                                          |                                   |  |
|----|--------------------------------------------------------------------|----------------------------------------------------------------------------------------------------------------------------------------------------|------------------|-----|-------------|--------------------------------------------------------------------------------------------|-----------------------------------|--|
| b. | СН                                                                 | instrument                                                                                                                                         | mic.             | 48V | stage Split | stand                                                                                      | notes                             |  |
|    | 1                                                                  | kick IN                                                                                                                                            | shure beta 91    | *   | X           | -                                                                                          |                                   |  |
|    | 2                                                                  | Kick OUT                                                                                                                                           | shure beta 52    |     | X           | -                                                                                          |                                   |  |
|    | 3                                                                  | SN top                                                                                                                                             | sm 57            |     | Х           | short                                                                                      |                                   |  |
|    | 4                                                                  | SN Bottom                                                                                                                                          | sm 57            |     | Х           | short                                                                                      |                                   |  |
|    | 5                                                                  | нн                                                                                                                                                 | condenser        | *   | Х           | boom                                                                                       |                                   |  |
|    | 6                                                                  | Rack Tom                                                                                                                                           | e604             |     | Х           | -                                                                                          |                                   |  |
|    | 7                                                                  | Floor 1                                                                                                                                            | e604             |     | Х           | -                                                                                          |                                   |  |
|    | 8                                                                  | Floor 2                                                                                                                                            | e604             |     | Х           | -                                                                                          |                                   |  |
|    | 9                                                                  | Fat SN                                                                                                                                             | sm57             |     | Х           | short                                                                                      |                                   |  |
|    | 10                                                                 | Ride                                                                                                                                               | sm57             |     | Х           | short                                                                                      |                                   |  |
|    | 11                                                                 | Oh L                                                                                                                                               | condenser        | *   | Х           | boom                                                                                       |                                   |  |
|    | 12                                                                 | Oh R                                                                                                                                               | condenser        | *   | Х           | short                                                                                      |                                   |  |
|    | 13                                                                 | Bass                                                                                                                                               | d.i. box         | *   | Х           | -                                                                                          |                                   |  |
|    | 14                                                                 | Double Bass                                                                                                                                        | d.i. box         | *   | Х           | -                                                                                          |                                   |  |
|    | 15                                                                 | Trumpet                                                                                                                                            | dpa4099          | *   | Х           | -                                                                                          |                                   |  |
|    | 16                                                                 | Sax/Tbone                                                                                                                                          | XIr/dpa4099      | *?  | Х           | -                                                                                          | *                                 |  |
|    | 17                                                                 | Bv Sax                                                                                                                                             | sm58             |     | Х           | boom                                                                                       |                                   |  |
|    | 18                                                                 | Gtr                                                                                                                                                | XIr              |     | Х           | -                                                                                          |                                   |  |
|    | 19                                                                 | Nylon Gtr                                                                                                                                          | d.i. box         | *   | Х           | -                                                                                          |                                   |  |
|    | 20                                                                 | Perc                                                                                                                                               | sm 57            |     | Х           | boom                                                                                       |                                   |  |
|    | 21                                                                 | Bv Gtr                                                                                                                                             | sm58             |     | Х           | boom                                                                                       |                                   |  |
|    | 22                                                                 | Bv Piano                                                                                                                                           | sm58             |     | Х           | boom                                                                                       |                                   |  |
|    | 23                                                                 | Piano L                                                                                                                                            | d.i. box         | *   | Х           |                                                                                            |                                   |  |
|    | 24                                                                 | Piano R                                                                                                                                            | d.i. box         | *   | Х           |                                                                                            |                                   |  |
|    | 25                                                                 | Mario Main                                                                                                                                         | sm58 wireless    |     | Х           | straight                                                                                   |                                   |  |
|    | 26                                                                 | Mario Spare                                                                                                                                        | sm58 wireless    |     | Х           | -                                                                                          |                                   |  |
|    | 27                                                                 | Toys                                                                                                                                               | sm81             | *   | Х           | boom                                                                                       |                                   |  |
|    | 28                                                                 | Bv Bass                                                                                                                                            | sm58             |     | Х           | boom                                                                                       |                                   |  |
|    | 29                                                                 | click                                                                                                                                              | d.i. box         | *   | Х           |                                                                                            | *                                 |  |
|    | 30                                                                 | seq L                                                                                                                                              | d.i. box         | *   | Х           |                                                                                            |                                   |  |
|    | 31                                                                 | seq R                                                                                                                                              | d.i. box         | *   | Х           |                                                                                            |                                   |  |
|    | MON                                                                | MONITOR SEND:                                                                                                                                      |                  |     |             | *                                                                                          | in case of sax: xlr               |  |
|    |                                                                    | ux 1-2 stereo IEM Mario Biondi ux 3-4 stereo XLR (xlr cable out from monitor desk to drum mixer) ux 5-6 stereo IEM Bass ux 7-8 stereo IEM Perc/Gtr |                  |     |             |                                                                                            | in case of Thone: dpa409          |  |
|    | aux 3                                                              |                                                                                                                                                    |                  |     |             | *                                                                                          | d.i.box link out direct           |  |
|    |                                                                    |                                                                                                                                                    |                  |     |             |                                                                                            | to 1 mono channel                 |  |
|    | aux 7                                                              |                                                                                                                                                    |                  |     |             |                                                                                            | of drummer mixer                  |  |
|    | aux 9-10 stereo IEM Key (we can also use a wired stereo powerplay) |                                                                                                                                                    |                  |     |             |                                                                                            |                                   |  |
|    |                                                                    |                                                                                                                                                    |                  |     |             |                                                                                            | IF POSSIBLE: shout box f.o.h/mons |  |
|    |                                                                    | 13-14 stereo IEM Tbone/TPT                                                                                                                         |                  |     |             | - nr. 2 talkback mic (on/off switch) one from mons to f.o.h. one from f.o.h. to mons mixer |                                   |  |
|    |                                                                    | 15-16 stereo IEM CUE (monitor desk)                                                                                                                |                  |     |             |                                                                                            |                                   |  |
| 1  | IEM 8                                                              | 18 spare                                                                                                                                           |                  |     |             |                                                                                            |                                   |  |