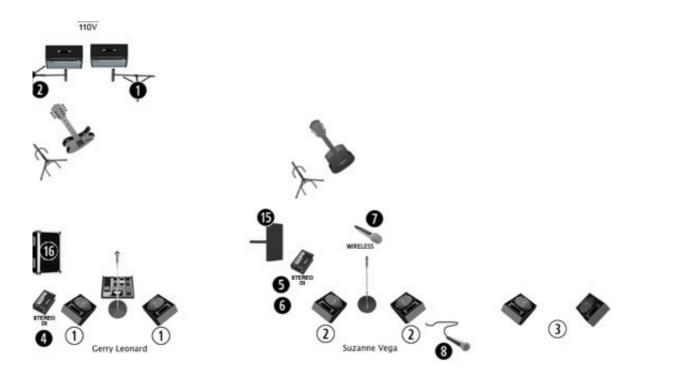

| y amp 1    | E-60/9 | 9. iPod L        | At FOH   | Monitor mixes are black        |  |
|------------|--------|------------------|----------|--------------------------------|--|
| ry amp 2   | E-609  | 10. iPod R       | At FOH   | numbers in white circles       |  |
| ry acou    | DI     | 11.              |          | Monitor mix 1 - Gerry SR       |  |
| -120       | DI     | 12.              |          | Monitor mix 2 - Suzanne C      |  |
| anne acou  | DI     | 13.              |          | Monitor mix 3 - Suzanne SL     |  |
| anne nylon | DI     | 14.              |          | If possible, have monitor desk |  |
| anne vox   | Line 6 | 15. Music stand  | No light | stage right.                   |  |
| re vocal   | SM-58  | 16. Gerry's gear |          | Matched wedges please !        |  |

I will bring all the mics and DI's needed for our show.

The iPod inputs are for walk in music. Not needed in monitors.

FYI Gerry's 2 DI's will sit on the floor next to his right side wedge.

I do FOH for Suzanne but we will need your monitor engineer and your lighting person.