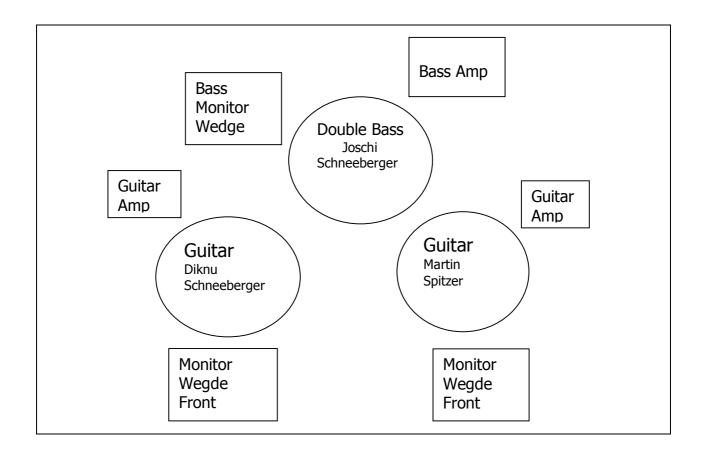

## Diknu Schneeberger Trio – Technical Rider und Stage Plan

**Backline:** We bring the guitar amps and the bass amp with us. All amps have integrated DI boxes with XLR connectors.

## Please provide:

PA-System for the audience

- 2 stools without armrests
- 1 distribution board (3x230V)
- 3 or 2 monitor wedges
- 2 mic stands for the guitars
- 1 mic stand for the announcement mic
- 2 condenser mics for the guitars (if condenser mics are not available 2 Shure SM57)
- 1 Shure SM58 for the announcements

## Infos for the technician:

We play acoustic guitars with build in pickups straight to our amps. Please mix the signals of the microphones in front of the guitars with the pickup signals from our amps. 70% microphone and 30% pickup sound.