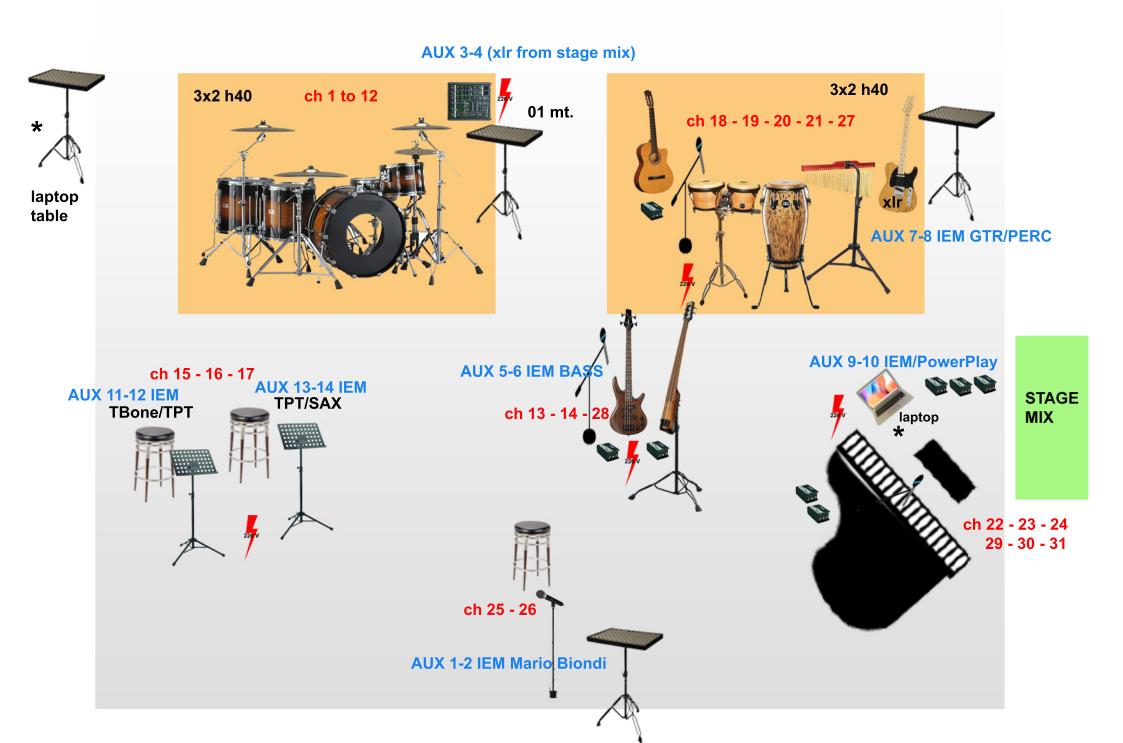

# IN CASE OF 2 CONSOLES WE WILL WORK ONLY IN EAR MONITORS

8 channels (8 machines) Sennheiser EM2050/PSM1000 ( 8 bodypacks )

1 AC3000 Combiner

1 Cardioid Antenna

# **ALWAYS PRESENT:**

1 Small Mixer for Drummer Monitoring (We need to send it a Mix BAND LR from monitor console + a Click Signal Straight from Click D.I. Link at Protools Station)

#### DRUMSET: (Cymbals Jazzy/Light Weighted)

1x 22" Kickdrum

1x 14x6,5" Snare Drum

1x 14x6" Snare Drum

1x 12" Tom

1x14" Floor Tom

1x16" Floor Tom

1x 20/22" Flat Ride

1x 22" Ride

1x18" Crash

1x17" Crash

1x 15" Hi Hat

1x Drum Throne (High Seat)

1x Hi Hat Stand

1x Kick Pedal

4x YCymbals Stands double braced

2x Snare stands

1x Music Stand with Light

#### PIANO:

1x YAMAHA N3 or N3X CODA PIANO

1x Sustain Pedal

1x Macbook Pro STAND

1x AUDIOCARD STAND

#### **GUITARS:**

1x Electric Classical Guitar (Nylon Strings) + Stand

1x Flute Stand

1x Fender TELECASTER (New Strings!) + Stand

2x TU-2 Boss Chromatic TUNERS

#### BASS:

1x 5 Strings BASS ( Mayones, Musicman, Fender ) + STAND

1x DOUBLEBASS Silent Yamaha +STAND

1x TC Electronics Polytune 2 or Boss TU-2

#### **SAX & TRUMPET & TROMBONE**

1 Sax Tenor Stand

1 Trumpet Stand

1 Trombone Stand

2 Flute Stands

#### **PERCUSSIONS:**

1x 13" crash + stand

2x Windchimes 2x25 bells + 2 stand

2x Shakers (small & large)

1x Rainstick

1x Bongos + Standing Stand

1x Quinto + Standing Player Stand

1x Small Percussion Table

#### **EXTRAS:**

1 x VIDEO MONITOR min 21" with HDMI input + HDMI to HDMI cable (5mt)

3 Bar Stools + 1 Piano Bench, 3 Music Stands with Lights all necessary jack/jack cables also for Audiocard to D.I.

|    |                                                                    |                                                                                                                                                    | di 2022 europeal |     |             | I                                                                                          |                                   |  |
|----|--------------------------------------------------------------------|----------------------------------------------------------------------------------------------------------------------------------------------------|------------------|-----|-------------|--------------------------------------------------------------------------------------------|-----------------------------------|--|
| b. | СН                                                                 | instrument                                                                                                                                         | mic.             | 48V | stage Split | stand                                                                                      | notes                             |  |
|    | 1                                                                  | kick IN                                                                                                                                            | shure beta 91    | *   | X           | -                                                                                          |                                   |  |
|    | 2                                                                  | Kick OUT                                                                                                                                           | shure beta 52    |     | X           | -                                                                                          |                                   |  |
|    | 3                                                                  | SN top                                                                                                                                             | sm 57            |     | Х           | short                                                                                      |                                   |  |
|    | 4                                                                  | SN Bottom                                                                                                                                          | sm 57            |     | Х           | short                                                                                      |                                   |  |
|    | 5                                                                  | нн                                                                                                                                                 | condenser        | *   | Х           | boom                                                                                       |                                   |  |
|    | 6                                                                  | Rack Tom                                                                                                                                           | e604             |     | Х           | -                                                                                          |                                   |  |
|    | 7                                                                  | Floor 1                                                                                                                                            | e604             |     | Х           | -                                                                                          |                                   |  |
|    | 8                                                                  | Floor 2                                                                                                                                            | e604             |     | Х           | -                                                                                          |                                   |  |
|    | 9                                                                  | Fat SN                                                                                                                                             | sm57             |     | Х           | short                                                                                      |                                   |  |
|    | 10                                                                 | Ride                                                                                                                                               | sm57             |     | Х           | short                                                                                      |                                   |  |
|    | 11                                                                 | Oh L                                                                                                                                               | condenser        | *   | Х           | boom                                                                                       |                                   |  |
|    | 12                                                                 | Oh R                                                                                                                                               | condenser        | *   | Х           | short                                                                                      |                                   |  |
|    | 13                                                                 | Bass                                                                                                                                               | d.i. box         | *   | Х           | -                                                                                          |                                   |  |
|    | 14                                                                 | Double Bass                                                                                                                                        | d.i. box         | *   | Х           | -                                                                                          |                                   |  |
|    | 15                                                                 | Trumpet                                                                                                                                            | dpa4099          | *   | Х           | -                                                                                          |                                   |  |
|    | 16                                                                 | Sax/Tbone                                                                                                                                          | XIr/dpa4099      | *?  | Х           | -                                                                                          | *                                 |  |
|    | 17                                                                 | Bv Sax                                                                                                                                             | sm58             |     | Х           | boom                                                                                       |                                   |  |
|    | 18                                                                 | Gtr                                                                                                                                                | XIr              |     | Х           | -                                                                                          |                                   |  |
|    | 19                                                                 | Nylon Gtr                                                                                                                                          | d.i. box         | *   | Х           | -                                                                                          |                                   |  |
|    | 20                                                                 | Perc                                                                                                                                               | sm 57            |     | Х           | boom                                                                                       |                                   |  |
|    | 21                                                                 | Bv Gtr                                                                                                                                             | sm58             |     | Х           | boom                                                                                       |                                   |  |
|    | 22                                                                 | Bv Piano                                                                                                                                           | sm58             |     | Х           | boom                                                                                       |                                   |  |
|    | 23                                                                 | Piano L                                                                                                                                            | d.i. box         | *   | Х           |                                                                                            |                                   |  |
|    | 24                                                                 | Piano R                                                                                                                                            | d.i. box         | *   | Х           |                                                                                            |                                   |  |
|    | 25                                                                 | Mario Main                                                                                                                                         | sm58 wireless    |     | Х           | straight                                                                                   |                                   |  |
|    | 26                                                                 | Mario Spare                                                                                                                                        | sm58 wireless    |     | Х           | -                                                                                          |                                   |  |
|    | 27                                                                 | Toys                                                                                                                                               | sm81             | *   | Х           | boom                                                                                       |                                   |  |
|    | 28                                                                 | Bv Bass                                                                                                                                            | sm58             |     | Х           | boom                                                                                       |                                   |  |
|    | 29                                                                 | click                                                                                                                                              | d.i. box         | *   | Х           |                                                                                            | *                                 |  |
|    | 30                                                                 | seq L                                                                                                                                              | d.i. box         | *   | Х           |                                                                                            |                                   |  |
|    | 31                                                                 | seq R                                                                                                                                              | d.i. box         | *   | Х           |                                                                                            |                                   |  |
|    | MON                                                                | MONITOR SEND:                                                                                                                                      |                  |     |             | *                                                                                          | in case of sax: xlr               |  |
|    |                                                                    | ux 1-2 stereo IEM Mario Biondi ux 3-4 stereo XLR (xlr cable out from monitor desk to drum mixer) ux 5-6 stereo IEM Bass ux 7-8 stereo IEM Perc/Gtr |                  |     |             |                                                                                            | in case of Thone: dpa409          |  |
|    | aux 3                                                              |                                                                                                                                                    |                  |     |             | *                                                                                          | d.i.box link out direct           |  |
|    |                                                                    |                                                                                                                                                    |                  |     |             |                                                                                            | to 1 mono channel                 |  |
|    | aux 7                                                              |                                                                                                                                                    |                  |     |             |                                                                                            | of drummer mixer                  |  |
|    | aux 9-10 stereo IEM Key (we can also use a wired stereo powerplay) |                                                                                                                                                    |                  |     |             |                                                                                            |                                   |  |
|    |                                                                    |                                                                                                                                                    |                  |     |             |                                                                                            | IF POSSIBLE: shout box f.o.h/mons |  |
|    |                                                                    | 13-14 stereo IEM Tbone/TPT                                                                                                                         |                  |     |             | - nr. 2 talkback mic (on/off switch) one from mons to f.o.h. one from f.o.h. to mons mixer |                                   |  |
|    |                                                                    | 15-16 stereo IEM CUE (monitor desk)                                                                                                                |                  |     |             |                                                                                            |                                   |  |
| 1  | IEM 8                                                              | 18 spare                                                                                                                                           |                  |     |             |                                                                                            |                                   |  |