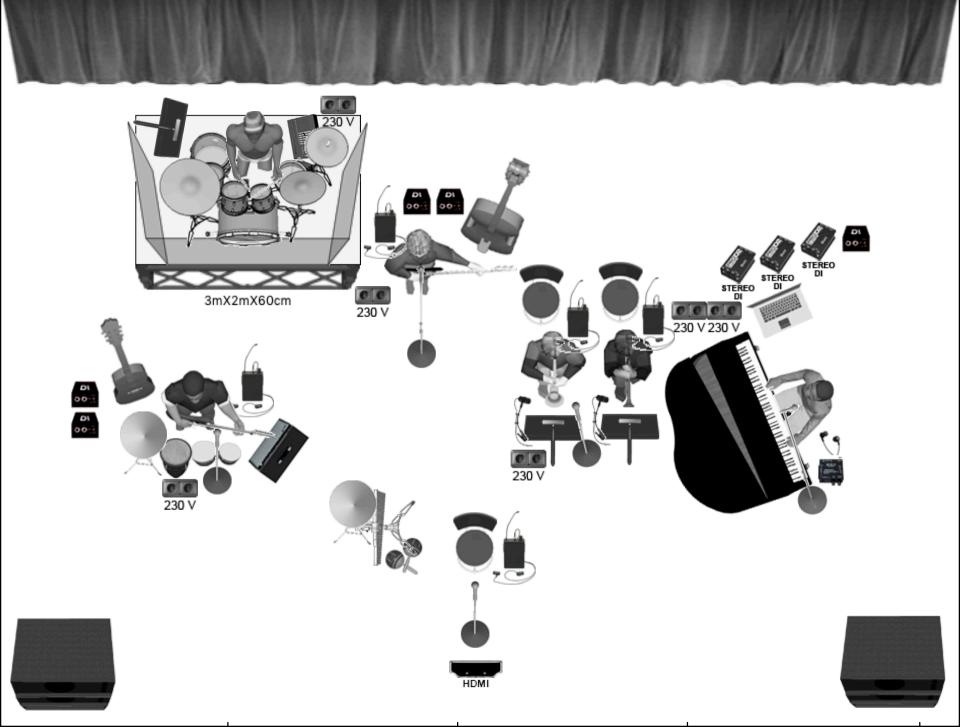

| N° | INSTR.        | MIC/DI                 | STAND            | MUSICISTA      |  |
|----|---------------|------------------------|------------------|----------------|--|
| 1  | Kick in       | Shure SM91             | CHICCO CAPIOZZO  |                |  |
| 2  | Kick out      | Shure B52              | Table            |                |  |
| 3  | Snare Top     | SM57                   | Small            |                |  |
| 4  | Snare Bottom  | Sennheiser 604         | Clip             |                |  |
| 5  | Hi Hat        | Shure SM81             | Boom             |                |  |
| 6  | Tom 1         | Sennheiser 604         | Clip             | Clip           |  |
| 7  | Tom 2         | Sennheiser 604         | Clip             | lip            |  |
| 8  | Floor Tom 1   | Sennheiser 604         | Clip             | ilip           |  |
| 9  | Floor Tom 2   | Sennheiser 604         | Clip             |                |  |
| 10 | Ride          | SM57                   | Small            |                |  |
| 11 | Oh Left       | Shure KSM32            | Boom             |                |  |
| 12 | Oh Right      | Shure KSM32            | Boom             |                |  |
| 13 | El Bass       | DI                     | FEDERICO MALAMAN |                |  |
| 14 | Double Bass   | DI                     |                  |                |  |
| 15 | BV Bass       | Shure SM58 wired       | Boom             |                |  |
| 16 | Sax Tenor     | DPA 4099               | SAX Clip         | MARCO SCIPIONE |  |
| 17 | BV Sax        | Shure SM58 wired       | Boom             |                |  |
| 18 | Trumpet       | DPA 4099               | Trumpet Clip     | Buonarota      |  |
| 19 | El Guitar     | Shure SM57             | Small            | DAVID FLORIO   |  |
| 20 | Classic GTR   | D.I.                   |                  |                |  |
| 21 | Conga & Bongo | Shure SM57             | Boom             |                |  |
| 22 | BV Gtr        | Shure SM58 wired       | Stand            |                |  |
| 23 | PIANO L       | D.I.                   |                  | MAX GRECO      |  |
| 24 | PIANO R       | D.I.                   |                  |                |  |
| 25 | HD Rythm L    | D.I.                   |                  |                |  |
| 26 | HD Rythm R    | D.I.                   |                  |                |  |
| 27 | HD Harm L     | D.I.                   |                  |                |  |
| 28 | HD Harm R     | D.I.                   |                  |                |  |
| 29 | Click ***     | D.I.                   |                  |                |  |
| 30 | BV Keys       | Shure SM58 wired       | Stand            |                |  |
| 31 | Mario Main    | Shure SM58 wired       |                  | MARIO          |  |
| 32 | Mario Spare   | Shure SM58 wired       |                  |                |  |
| 33 | Mario Toys    | Shure SM81             | Boom             |                |  |
| 34 | FOH tech talk | Shure SM58 with switch |                  |                |  |
| 35 | Mon Tech Talk | Shure SM58 with switch |                  |                |  |

### **DRUMSET: (GRETSCH USA CUSTOM DRUMSET)**

1x 22" Kickdrum (Remo PowerStroke CLEAN on beat side, Remo PowerStroke coated with hole on resonance side)

1x 14x5 Snare Drum (wood – Remo ambassador coated on beat side)

#### PIANO:

1x YAMAHA N3 or N3X CODA PIANO

1x Sustain Pedal

1x Macbook Pro STAND

1x AUDIOCARD STAND

## **GUITARS:**

1x Electric Classical Guitar (Nylon Strings) + Stand

1x Flute Stand

1x Fender Stratocaster (New Strings!) + Stand

2x TU-2 Boss Chromatic TUNERS

#### BASS:

1x 5 Strings BASS ( Mayones, Musicman, Fender ) + STAND

1x DOUBLEBASS Silent Yamaha +STAND

1x TCElectronics Polytune 2 or Boss TU-2

### **SAX & TRUMPET**

1 Sax Tenor Stand

1 Trumpet Stand

2 Flute Stands

## **PERCUSSIONS:**

1x 13" crash + stand

2x Windchimes 2x25 bells + 2 stand

2x Shakers (small & large)

1x Rainstick

1x Bongos + Standing Stand

1x Quinto + Standing Player Stand

1x Small Percussion Table

## **EXTRAS:**

1x VIDEO MONITOR min 21" with HDMI input + HDMI to HDMI cable (5mt)

3 Bar Stools + 1 Piano Bench, 3 Music Stands with Lights all necessary jack/jack cables also for Audiocard to D.I.