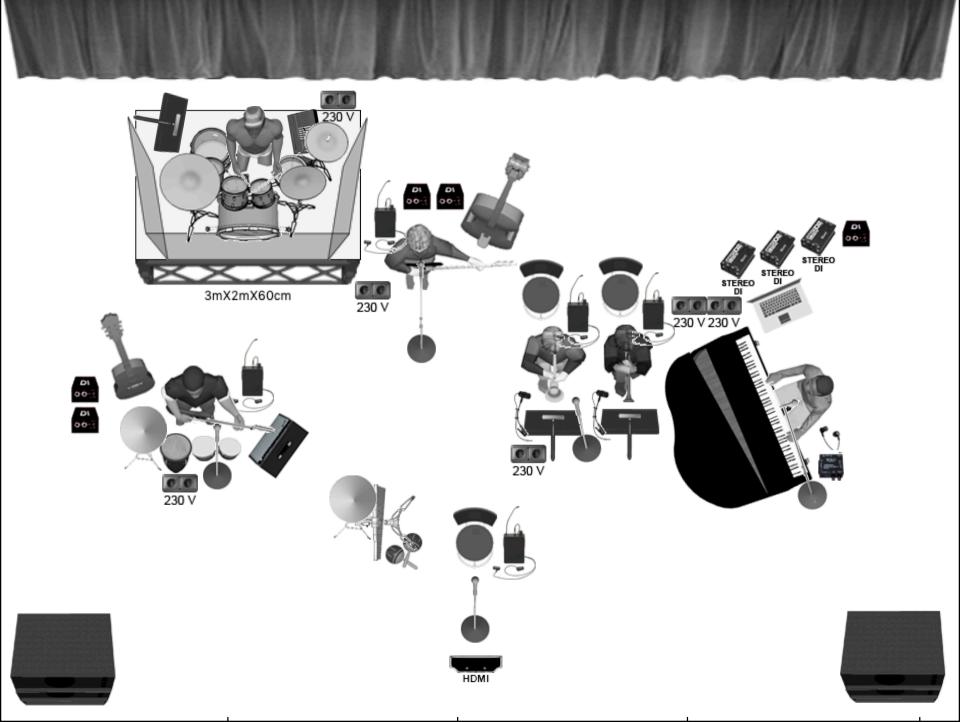

| N° | INSTR.        | MIC/DI                 | STAND            | MUSICISTA      |  |
|----|---------------|------------------------|------------------|----------------|--|
| 1  | Kick in       | Shure SM91             | CHICCO CAPIOZZO  |                |  |
| 2  | Kick out      | Shure B52              | Table            |                |  |
| 3  | Snare Top     | SM57                   | Small            |                |  |
| 4  | Snare Bottom  | Sennheiser 604         | Clip             |                |  |
| 5  | Hi Hat        | Shure SM81             | Boom             |                |  |
| 6  | Tom 1         | Sennheiser 604         | Clip             | Clip           |  |
| 7  | Tom 2         | Sennheiser 604         | Clip             | lip            |  |
| 8  | Floor Tom 1   | Sennheiser 604         | Clip             | ilip           |  |
| 9  | Floor Tom 2   | Sennheiser 604         | Clip             |                |  |
| 10 | Ride          | SM57                   | Small            |                |  |
| 11 | Oh Left       | Shure KSM32            | Boom             |                |  |
| 12 | Oh Right      | Shure KSM32            | Boom             |                |  |
| 13 | El Bass       | DI                     | FEDERICO MALAMAN |                |  |
| 14 | Double Bass   | DI                     |                  |                |  |
| 15 | BV Bass       | Shure SM58 wired       | Boom             |                |  |
| 16 | Sax Tenor     | DPA 4099               | SAX Clip         | MARCO SCIPIONE |  |
| 17 | BV Sax        | Shure SM58 wired       | Boom             |                |  |
| 18 | Trumpet       | DPA 4099               | Trumpet Clip     | Buonarota      |  |
| 19 | El Guitar     | Shure SM57             | Small            | DAVID FLORIO   |  |
| 20 | Classic GTR   | D.I.                   |                  |                |  |
| 21 | Conga & Bongo | Shure SM57             | Boom             |                |  |
| 22 | BV Gtr        | Shure SM58 wired       | Stand            |                |  |
| 23 | PIANO L       | D.I.                   |                  | MAX GRECO      |  |
| 24 | PIANO R       | D.I.                   |                  |                |  |
| 25 | HD Rythm L    | D.I.                   |                  |                |  |
| 26 | HD Rythm R    | D.I.                   |                  |                |  |
| 27 | HD Harm L     | D.I.                   |                  |                |  |
| 28 | HD Harm R     | D.I.                   |                  |                |  |
| 29 | Click ***     | D.I.                   |                  |                |  |
| 30 | BV Keys       | Shure SM58 wired       | Stand            |                |  |
| 31 | Mario Main    | Shure SM58 wired       |                  | MARIO          |  |
| 32 | Mario Spare   | Shure SM58 wired       |                  |                |  |
| 33 | Mario Toys    | Shure SM81             | Boom             |                |  |
| 34 | FOH tech talk | Shure SM58 with switch |                  |                |  |
| 35 | Mon Tech Talk | Shure SM58 with switch |                  |                |  |