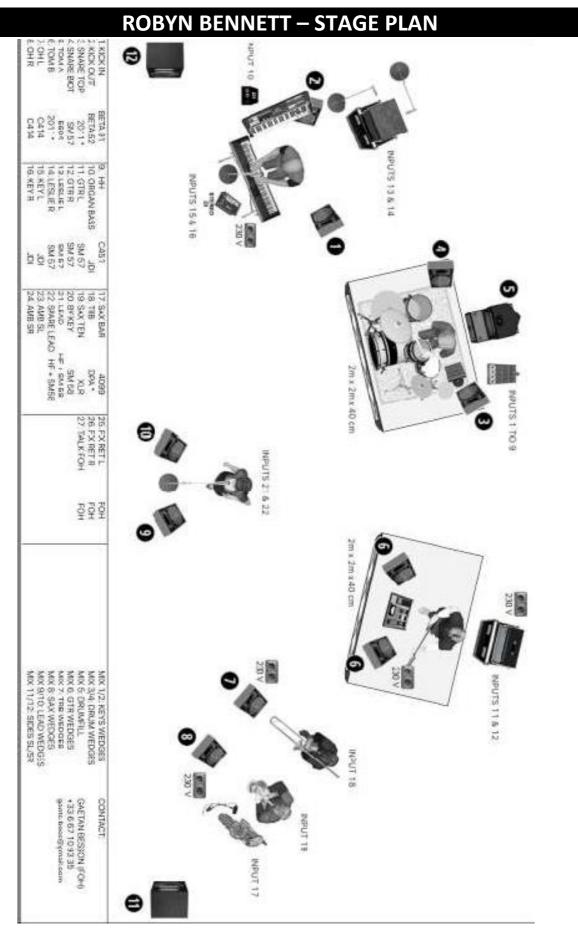

# **ROBYN BENNETT – SOUND TECH SHEET**

# CONSOLE

32 tracks/at least 12 starts with 4 post faders

The console should be placed as close as possible to the ideal listening zone.

#### MONITORS

- 6 independent monitor circuits with 31-band equalisation per circuit.

- 7 wedges – double wedges for circuits 1.

The monitors should be handled by preference by a technician from the venue on a separate console. They can be handled from the front of the house. In this case, please forsee at least 3 AUX starts in pre fader on the main console.

# **BACK-LINE**

- 1 Guitar Amp type Fender Blues Junior or similar (Lamps Amp / 15-20 watts max)

- 1 Bass Amp
- 1 Drum set type Yamaha Maple Custom or Recording Custom.
  - 1 Bass Drum 22"
  - 1 Medium Tom 12"
  - 1 Low Tom 16" (Floor Tom)
  - 1 Snare Drum 14"x 5
  - 3 Boom Cymbal Stands
  - > Drum heads type Remo Ambassador Coated.
  - Complete Hardware : Drum pedals , drum stool, drum key, carpet 2x2 m
- 1 Piano keyboard (type Nord Electro 4 or Nord Stage) + sustain pedal + 2 jacks
- 1 Organ keyboard (type Nord C2D or Viscount Legend Live) + 2-tier stand (type B-99TNA) + volume pedal
- 1 Leslie cabinet (type 828 MK2 ou 3003)
- 1 Mini-Moog Voyager + stand (type GEWA EQS-10B)

# **ON STAGE**

- 220 V power supply for keyboard player, guitarist and saxophonist
- 1 black stand (flycase) (about 1m high ) for the bass amp,
- 1 black stand (flycase) (about 1m high) for the guitar amp,
- 1 riser (2m x 2m x 40cm) for the drums,
- 1 riser (1m x 2m x 20cm) for the guitar,
- 1 piano bench.
- 1 keyboard stand platform tabletop style (NOT an "X")
- 2 small mic stands with integral boom for the guitar amp,